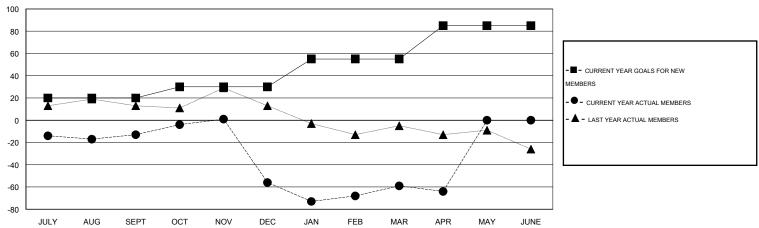

## **LOCATION MISSISSIPPI**

 $\mathsf{GMT}\;\mathsf{CA}\;1$ 

|               |                  | Clubs               |                            |                             |                       |                    | Members                    |                              |                             |
|---------------|------------------|---------------------|----------------------------|-----------------------------|-----------------------|--------------------|----------------------------|------------------------------|-----------------------------|
|               | RESU             | LTS FOR 2013-2014   |                            |                             | RESULTS FOR 2013-2014 |                    |                            |                              |                             |
| QUARTER       | NEW CLUB<br>GOAL | ACTUAL NEW<br>CLUBS | ACTUAL<br>DROPPED<br>CLUBS | ACTUAL NET<br>GAIN/<br>LOSS | QUARTER               | NEW MEMBER<br>GOAL | ACTUAL TOTAL MEMBERS ADDED | ACTUAL<br>DROPPED<br>MEMBERS | ACTUAL NET<br>GAIN/<br>LOSS |
| JULY/AUG/SEPT | 1                | 0                   | 2                          | -2                          | JULY/AUG/SEPT         | 20                 | 29                         | 42                           | -13                         |
| OCT/NOV/DEC   | 0                | 0                   | 3                          | -3                          | OCT/NOV/DEC           | 10                 | 36                         | 79                           | -43                         |
| JAN/FEB/MAR   | 1                | 0                   | 0                          | 0                           | JAN/FEB/MAR           | 25                 | 45                         | 48                           | -3                          |
| APR/MAY/JUNE  | 1                | 0                   | 0                          | 0                           | APR/MAY/JUNE          | 30                 | 8                          | 13                           | -5                          |

#### GOALS AND ACTUAL MEMBERS CUMULATIVE

| DROPPED CLUBS: 5  DROPPED MEMBERS |     | 38 CLUBS OF 62 ADDED 1 OR MORE NEW MEMBERS | GENDER DISTRIBL  MALE  FEMALE | UTION<br>904 (76.09%)<br>284 (23.91%) |     |
|-----------------------------------|-----|--------------------------------------------|-------------------------------|---------------------------------------|-----|
| DECEASED                          | 16  | CLICK HERE FOR HEALTH                      | FAMILY UNIT MEMBERS           |                                       | 205 |
| CLUB CANCELLED                    | 59  | ASSESSMENT DATA                            |                               |                                       | 101 |
| OTHER                             | 107 |                                            | HEAD OF HOUSEHOLD             |                                       | 101 |
| TOTAL                             | 182 |                                            | NON-HEAD OF HOUSEHOL          | 104                                   |     |