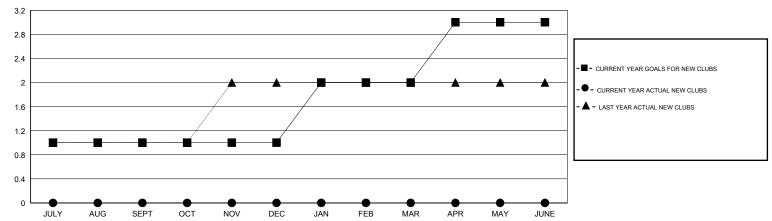

## **LOCATION MISSISSIPPI**

 $\mathsf{GMT}\;\mathsf{CA}\;1$ 

|               |                  | Clubs               |                            |                             |                       |                    | Members                    |                              |                             |
|---------------|------------------|---------------------|----------------------------|-----------------------------|-----------------------|--------------------|----------------------------|------------------------------|-----------------------------|
|               | RESU             | LTS FOR 2013-2014   |                            |                             | RESULTS FOR 2013-2014 |                    |                            |                              |                             |
| QUARTER       | NEW CLUB<br>GOAL | ACTUAL NEW<br>CLUBS | ACTUAL<br>DROPPED<br>CLUBS | ACTUAL NET<br>GAIN/<br>LOSS | QUARTER               | NEW MEMBER<br>GOAL | ACTUAL TOTAL MEMBERS ADDED | ACTUAL<br>DROPPED<br>MEMBERS | ACTUAL NET<br>GAIN/<br>LOSS |
| JULY/AUG/SEPT | 1                | 0                   | 2                          | -2                          | JULY/AUG/SEPT         | 20                 | 29                         | 42                           | -13                         |
| OCT/NOV/DEC   | 0                | 0                   | 3                          | -3                          | OCT/NOV/DEC           | 10                 | 36                         | 79                           | -43                         |
| JAN/FEB/MAR   | 1                | 0                   | 0                          | 0                           | JAN/FEB/MAR           | 25                 | 45                         | 48                           | -3                          |
| APR/MAY/JUNE  | 1                | 0                   | 0                          | 0                           | APR/MAY/JUNE          | 30                 | 8                          | 13                           | -5                          |

### GOALS AND ACTUAL NEW CLUBS CUMULATIVE